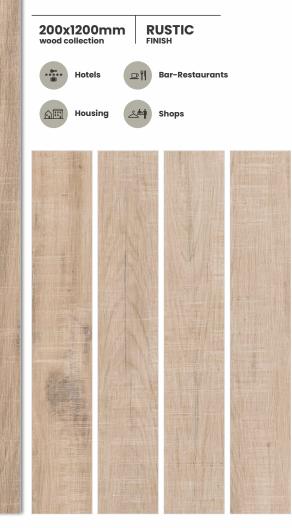

## SIZE & SURFACES

200x 1200mm

\*\*\*\*\* Hotels

Housing

Bar-Restaurants

Shops