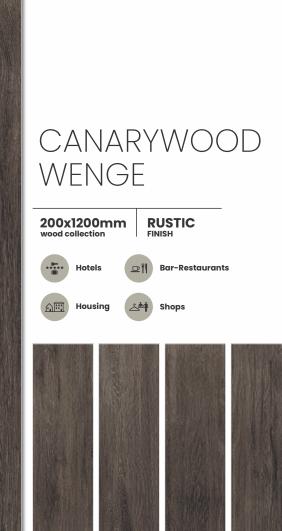

## SIZE & SURFACES

200x 1200mm

\*\*\*\*\* Hotels

Housing

Bar-Restaurants

Shops