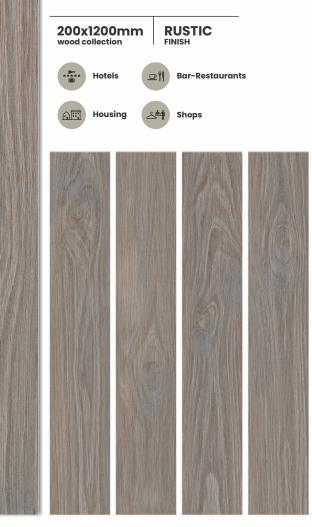

#### LATHAM BEIGE

## latham brown

#### latham Grey

#### latham red

## SIZE & SURFACES

200x 1200mm

\*\*\*\*\* Hotels

Housing

Bar-Restaurants

Shops