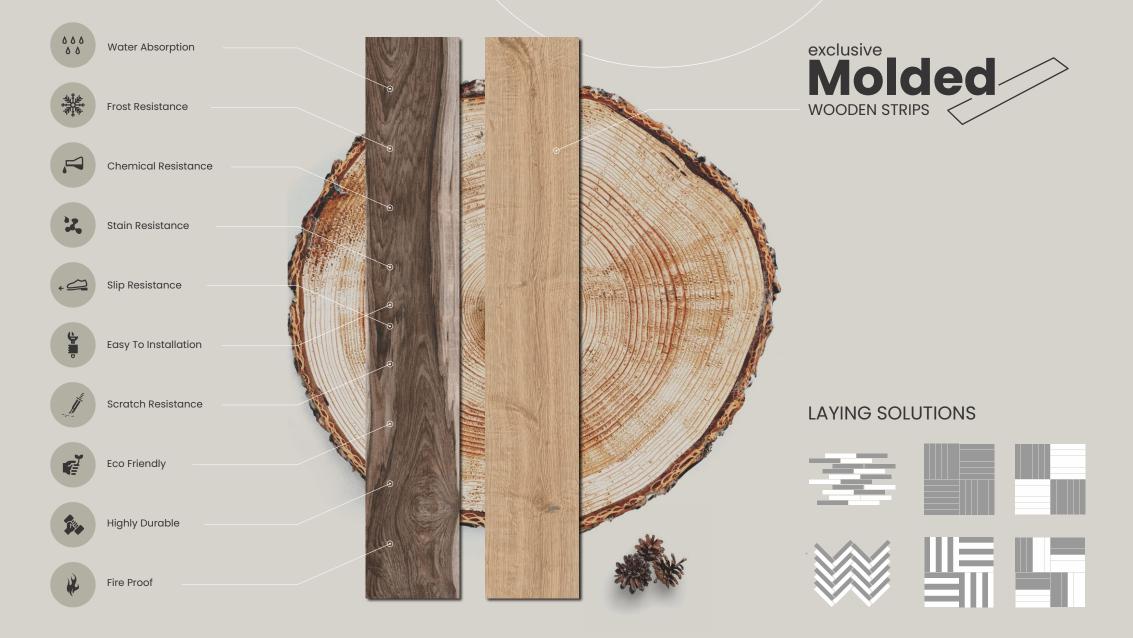

20 x 120cm | 8" x 48"





## **Experience** the supreme glamour



**COLLECTION 2024** 



#### TORO GLOBALEDGE LLP.

#### Corporate office-

Office No. 407,EDEN CERAMIC CITY, Lalpar, Gujarat 363642

#### Globally present-

China , South Africa, Vietnam , Jordan, Israel, Europe, USA

#### Contact Us-

- +91 99251 40151 | +91 97277 70091
- torotiles.exp@gmail.com
- www.torotiles.com





### TECHNICAL CHARACTERISTICS



## SIZE & SURFACES



200x 1200mm

\*\*\*\*\* Hotels

Housing

Bar-Restaurants

Shops



#### APRICOT GREY



TORO





#### APRICOT BEIGE







#### APRICOT GRIGIO





#### APRICOT HONEY





### ARCTIC GREY





TORO



## ARCTIC CHOCO









#### BRICH WOOD BEIGE







#### BRICH WOOD BEIGE HL



#### BRICH WOOD CREMA









#### BRICH WOOD IVORY



TORO

BRICH WOOD COPO 200x1200mm wood collection RUSTIC FINISH \*\*\*\*\* **□** || Bar-Restaurants Hotels Housing Shops

#### BRICH WOOD WHITE







# BRICH WOOD



#### BRICH WOOD BLACK







## BRICH WOOD BLACK HL

#### BRICH WOOD GREY

| 200x | 1200mi  | m R      | USTIC<br>NISH |        |
|------|---------|----------|---------------|--------|
| 0    | Hotels  |          | Bar-Restau    | irants |
| AE   | Housing | <b>ک</b> |