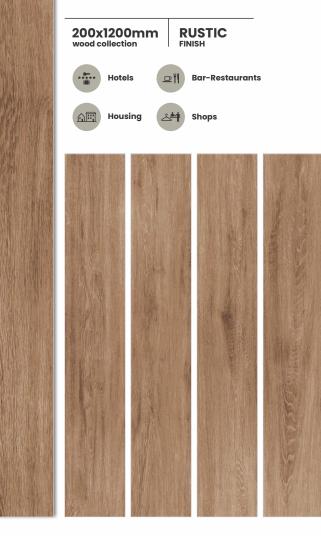

## SIZE & SURFACES

200x 1200mm

\*\*\*\*\* Hotels

Housing

Bar-Restaurants

Shops