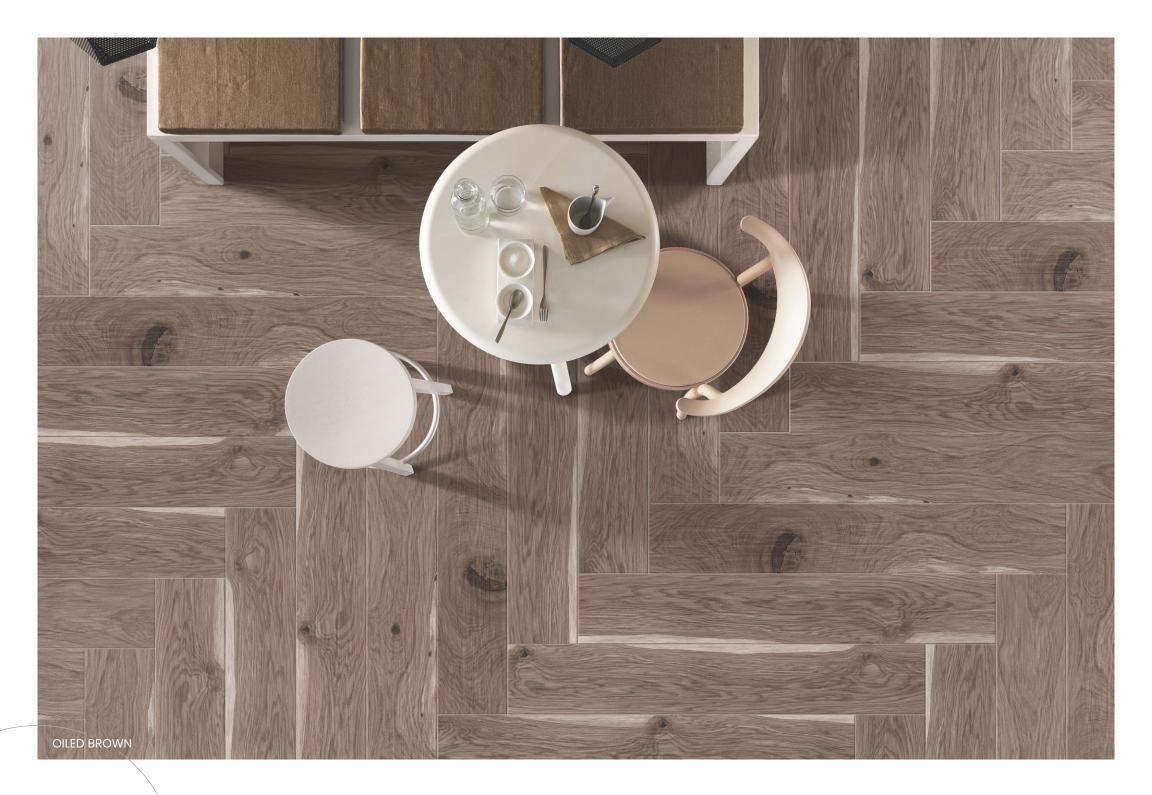

ollection RUSTIC FINISH \*\*\*\* **□** || Bar-Restaurants Hotels Housing 2**\*1** Shops

### HICKORY GREY





| HICKORY<br>BLACK                            |
|---------------------------------------------|
| 200x1200mm RUSTIC<br>wood collection FINISH |
| Hotels                                      |
| Housing                                     |
|                                             |
|                                             |

#### HICKORY WHITE





#### LATHAM BEIGE





## latham brown



#### latham Grey







#### latham red





#### MARLIN CREMA











#### MARLIN BEIGE









### MARLIN BLACK





## NOVA BEIGE





# NOVA CREMA





TORO

### NOVA CREMA HL



# NOVA GREY







#### NOVA GREY HL



## NOVA HONEY





# NOVA NATURAL



### NOVA WHITE









## OILED BEIGE

南







# OILED CREMA





# OILED GREY







## OILED WHITE







#### SCOTWOOD BEIGE





#### SCOTWOOD HONEY







#### SCOTWOOD GREY







#### SCOTWOOD WHITE