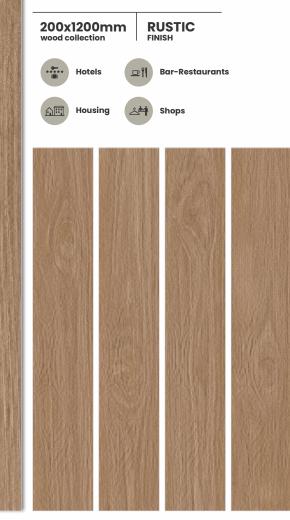

#### HICKORY BEIGE

#### HICKORY HONEY

## SIZE & SURFACES

200x 1200mm

\*\*\*\*\* Hotels

Housing

Bar-Restaurants

Shops