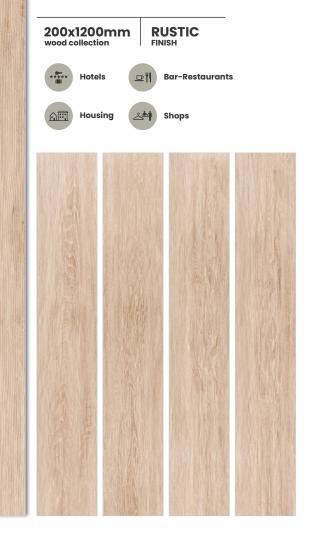

## SIZE & SURFACES

200x 1200mm

\*\*\*\*\* Hotels

Housing

Bar-Restaurants

Shops