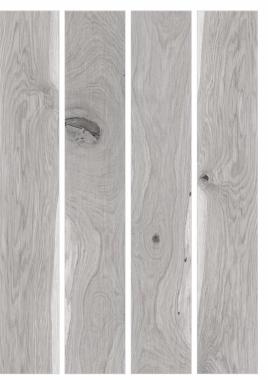

ls Housing 2**\*1** Shops

### HICKORY GREY





| HICKORY<br>BLACK                            |
|---------------------------------------------|
| 200x1200mm RUSTIC<br>wood collection FINISH |
| Hotels                                      |
| Housing                                     |
|                                             |
|                                             |

#### HICKORY WHITE





#### LATHAM BEIGE





## latham brown



#### latham Grey







#### latham red





#### MARLIN CREMA











#### MARLIN BEIGE









### MARLIN BLACK





## NOVA BEIGE





# NOVA CREMA





TORO

### NOVA CREMA HL



# NOVA GREY







#### NOVA GREY HL



## NOVA HONEY





# NOVA NATURAL



### NOVA WHITE









## OILED BEIGE

南







# OILED CREMA





# OILED GREY







## OILED WHITE







#### SCOTWOOD BEIGE





#### SCOTWOOD HONEY







#### SCOTWOOD GREY







#### SCOTWOOD WHITE