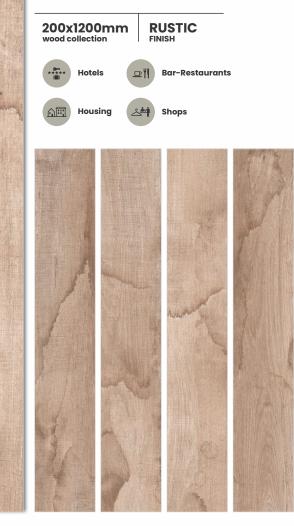

#### BRICH WOOD GREY

| 200x | 1200mi  | m R      | USTIC<br>NISH |        |
|------|---------|----------|---------------|--------|
| 0    | Hotels  |          | Bar-Restau    | irants |
| AE   | Housing | <b>ک</b> | Shops         |        |
|      |         |          |               |        |