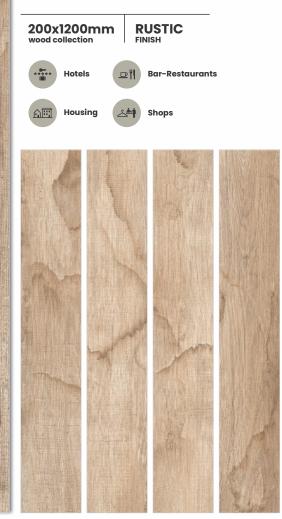

#### BRICH WOOD IVORY

TORO

BRICH WOOD COPO 200x1200mm wood collection RUSTIC FINISH \*\*\*\*\* **□** || Bar-Restaurants Hotels Housing Shops