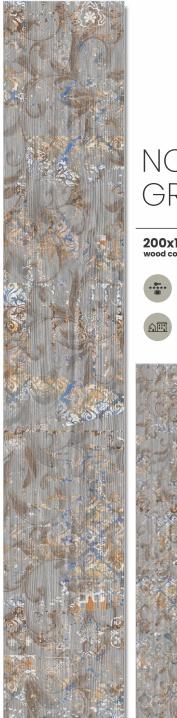

## HICKORY BEIGE







#### HICKORY HONEY





# HICKORY ORANGE 200x1200mm wood collection RUSTIC FINISH \*\*\*\* **□** || Bar-Restaurants Hotels Housing 2**\*1** Shops

### HICKORY GREY





| HICKORY<br>BLACK                            |
|---------------------------------------------|
| 200x1200mm RUSTIC<br>wood collection FINISH |
| Hotels                                      |
| Housing                                     |
|                                             |
|                                             |

#### HICKORY WHITE





#### LATHAM BEIGE





## latham brown



#### latham Grey







#### latham red





#### MARLIN CREMA











#### MARLIN BEIGE









### MARLIN BLACK





## NOVA BEIGE





# NOVA CREMA





TORO

### NOVA CREMA HL



# NOVA GREY







#### NOVA GREY HL



## NOVA HONEY





# NOVA NATURAL



### NOVA WHITE









## OILED BEIGE

南







# OILED CREMA





# OILED GREY







## OILED WHITE







#### SCOTWOOD BEIGE





#### SCOTWOOD HONEY







#### SCOTWOOD GREY







#### SCOTWOOD WHITE