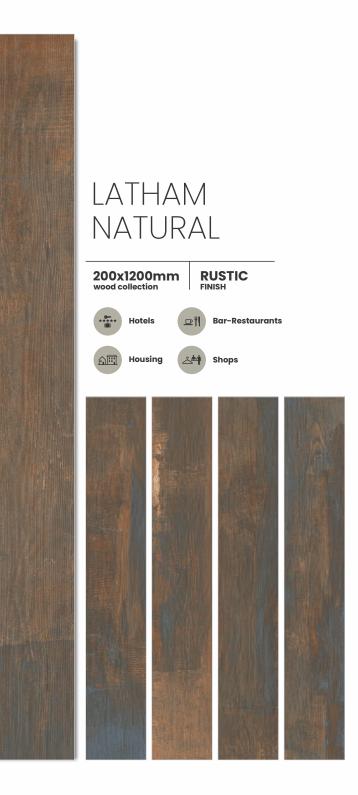

## SIZE & SURFACES

200x 1200mm

\*\*\*\*\* Hotels

Housing

Bar-Restaurants

Shops

#### LATHAM BEIGE

## latham brown

#### latham Grey

#### latham red