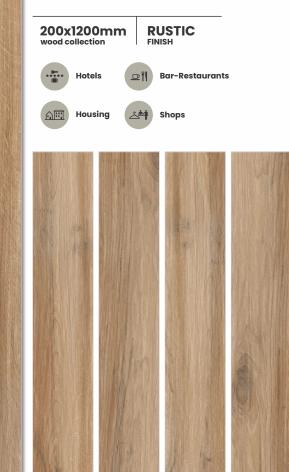

## SIZE & SURFACES

200x 1200mm

\*\*\*\*\* Hotels

Housing

Bar-Restaurants

Shops