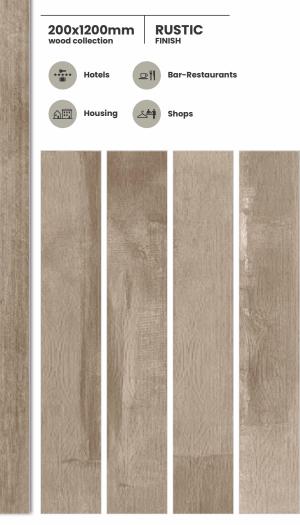

## SIZE & SURFACES

200x 1200mm

\*\*\*\*\* Hotels

Housing

Bar-Restaurants

Shops