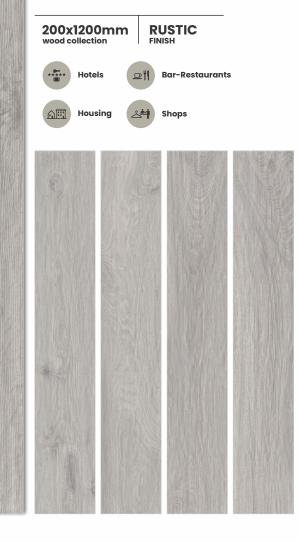

---------------------------------------------|
| 200x1200mm RUSTIC<br>wood collection FINISH |
| Hotels                                      |
| Housing                                     |
|                                             |
|                                             |

#### HICKORY WHITE





#### LATHAM BEIGE





## latham brown



#### latham Grey







#### latham red





#### MARLIN CREMA











#### MARLIN BEIGE









### MARLIN BLACK





## NOVA BEIGE





# NOVA CREMA





TORO

### NOVA CREMA HL



# NOVA GREY







#### NOVA GREY HL



## NOVA HONEY





# NOVA NATURAL



### NOVA WHITE









## OILED BEIGE

南







# OILED CREMA





# OILED GREY







## OILED WHITE







#### SCOTWOOD BEIGE





#### SCOTWOOD HONEY







#### SCOTWOOD GREY







#### SCOTWOOD WHITE