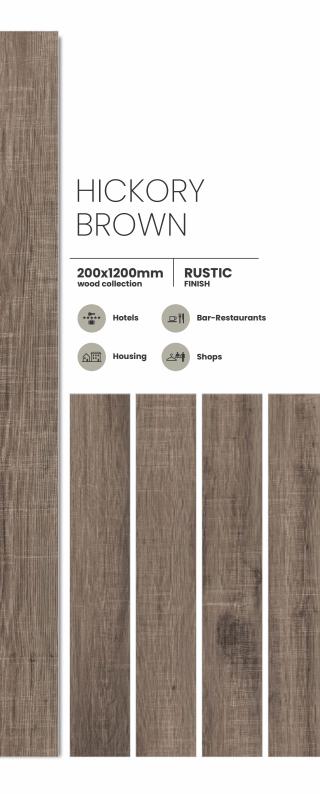

# HICKORY ORANGE 200x1200mm wood collection RUSTIC FINISH \*\*\*\* **□** || Bar-Restaurants Hotels Housing 2**\*1** Shops

## SIZE & SURFACES

200x 1200mm

\*\*\*\*\* Hotels

Housing

Bar-Restaurants

Shops