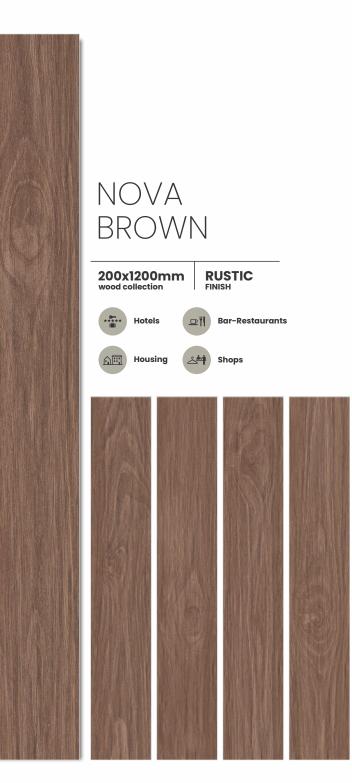

## SIZE & SURFACES

200x 1200mm

\*\*\*\*\* Hotels

Housing

Bar-Restaurants

Shops