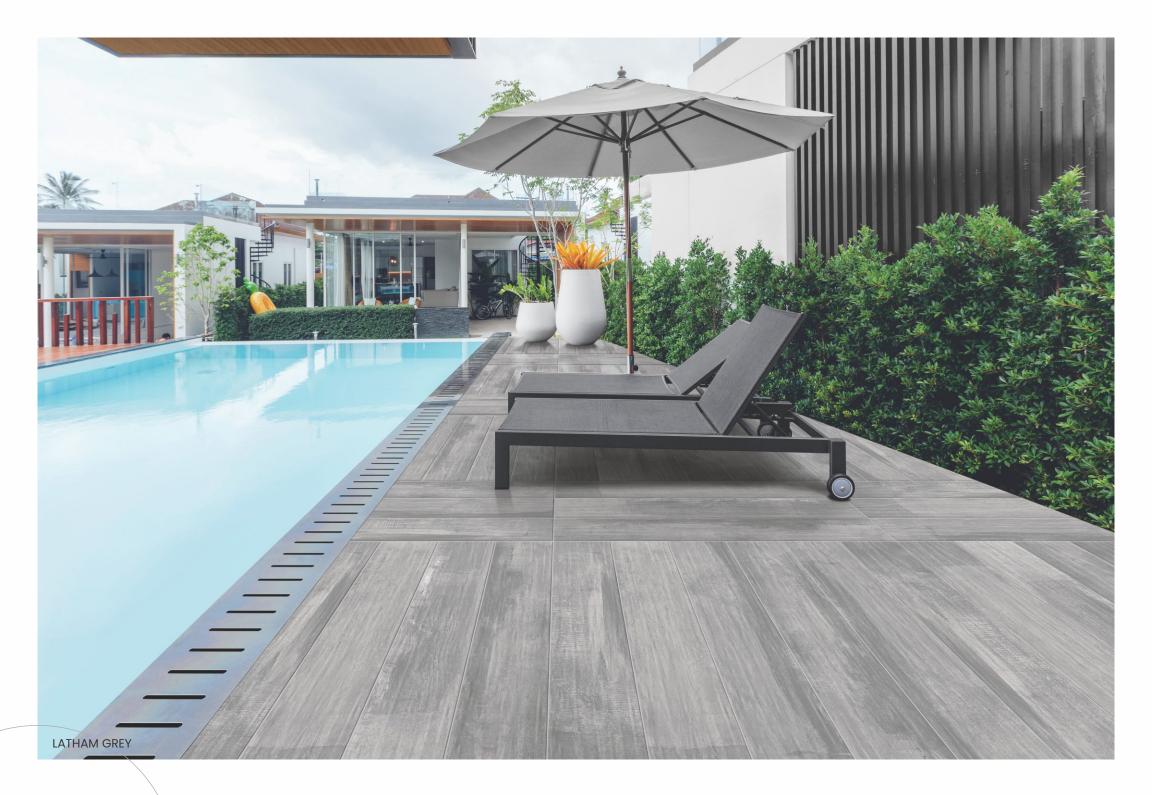

|          | Bar-Restau    | irants |
| AE   | Housing | <b>ک</b> | Shops         |        |
|      |         |          |               |        |



#### CANARYWOOD WHITE











#### CANARYWOOD BEIGE



TORO



#### CANARYWOOD HONEY





#### HICKORY BEIGE







#### HICKORY HONEY





# HICKORY ORANGE 200x1200mm wood collection RUSTIC FINISH \*\*\*\* **□** || Bar-Restaurants Hotels Housing 2**\*1** Shops

### HICKORY GREY





| HICKORY<br>BLACK                            |
|---------------------------------------------|
| 200x1200mm RUSTIC<br>wood collection FINISH |
| Hotels                                      |
| Housing                                     |
|                                             |
|                                             |

#### HICKORY WHITE





#### LATHAM BEIGE





## latham brown



#### latham Grey







#### latham red





#### MARLIN CREMA











#### MARLIN BEIGE









### MARLIN BLACK





## NOVA BEIGE





# NOVA CREMA





TORO

### NOVA CREMA HL



# NOVA GREY







#### NOVA GREY HL



## NOVA HONEY





# NOVA NATURAL



### NOVA WHITE









## OILED BEIGE

南







# OILED CREMA





# OILED GREY







## OILED WHITE







#### SCOTWOOD BEIGE





#### SCOTWOOD HONEY







#### SCOTWOOD GREY







#### SCOTWOOD WHITE