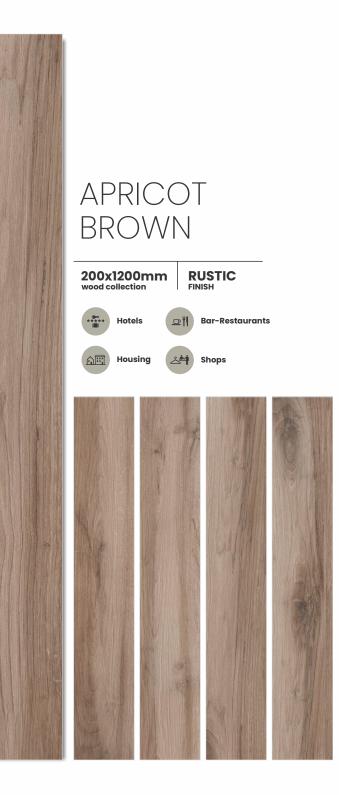

## SIZE & SURFACES

200x 1200mm

\*\*\*\*\* Hotels

Housing

Bar-Restaurants

Shops

#### APRICOT GREY

TORO