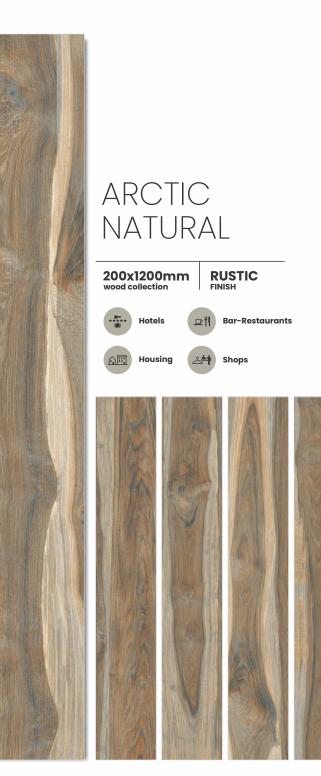

20 x 120cm | 8" x 48"





## **Experience** the supreme glamour



**COLLECTION 2024** 



#### TORO GLOBALEDGE LLP.

#### Corporate office-

Office No. 407,EDEN CERAMIC CITY, Lalpar, Gujarat 363642

#### Globally present-

China , South Africa, Vietnam , Jordan, Israel, Europe, USA

#### Contact Us-

- +91 99251 40151 | +91 97277 70091
- torotiles.exp@gmail.com
- www.torotiles.com





### TECHNICAL CHARACTERISTICS



## SIZE & SURFACES



200x 1200mm

\*\*\*\*\* Hotels

Housing

Bar-Restaurants

Shops



#### APRICOT GREY



TORO





#### APRICOT BEIGE







#### APRICOT GRIGIO





#### APRICOT HONEY





### ARCTIC GREY





TORO



## ARCTIC CHOCO









#### BRICH WOOD BEIGE







#### BRICH WOOD BEIGE HL



#### BRICH WOOD CREMA









#### BRICH WOOD IVORY



TORO

BRICH WOOD COPO 200x1200mm wood collection RUSTIC FINISH \*\*\*\*\* **□** || Bar-Restaurants Hotels Housing Shops

#### BRICH WOOD WHITE







# BRICH WOOD



#### BRICH WOOD BLACK







## BRICH WOOD BLACK HL

#### BRICH WOOD GREY

| 200x | 1200mi  | m R      | USTIC<br>NISH |        |
|------|---------|----------|---------------|--------|
| 0    | Hotels  |          | Bar-Restau    | irants |
| AE   | Housing | <b>ک</b> | Shops         |        |
|      |         |          |               |        |



#### CANARYWOOD WHITE











#### CANARYWOOD BEIGE



TORO



#### CANARYWOOD HONEY





#### HICKORY BEIGE







#### HICKORY HONEY