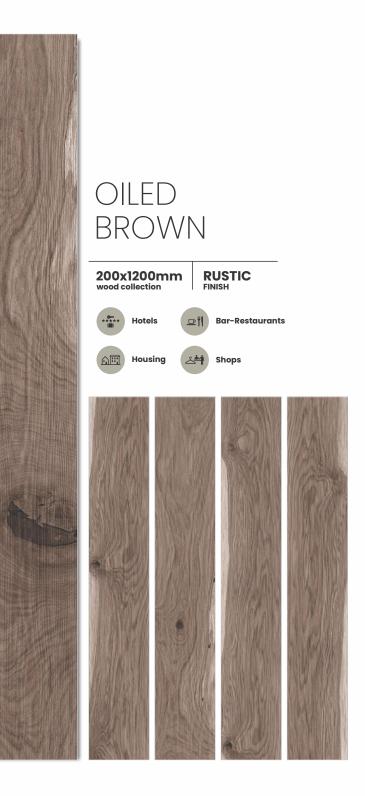

## SIZE & SURFACES

200x 1200mm

\*\*\*\*\* Hotels

Housing

Bar-Restaurants

Shops