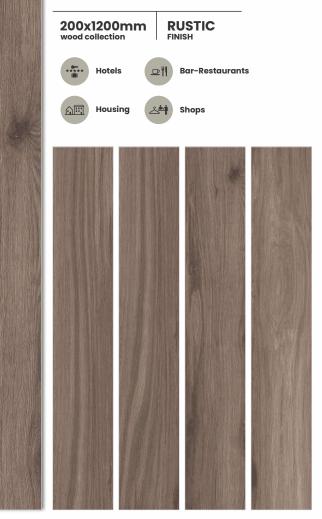

## SIZE & SURFACES

200x 1200mm

\*\*\*\*\* Hotels

Housing

Bar-Restaurants

Shops