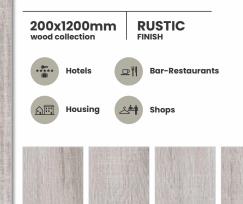

## SIZE & SURFACES

200x 1200mm

\*\*\*\*\* Hotels

Housing

Bar-Restaurants

Shops