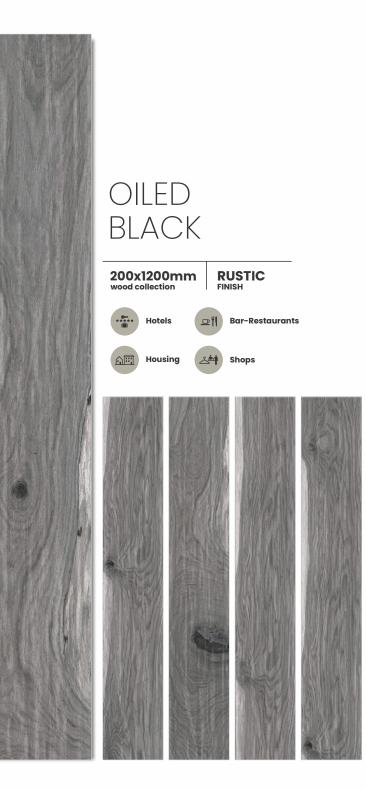

Housing 2**\*1** Shops

### HICKORY GREY





| HICKORY<br>BLACK                            |
|---------------------------------------------|
| 200x1200mm RUSTIC<br>wood collection FINISH |
| Hotels                                      |
| Housing                                     |
|                                             |
|                                             |

#### HICKORY WHITE





#### LATHAM BEIGE





## latham brown



#### latham Grey







#### latham red





#### MARLIN CREMA











#### MARLIN BEIGE









### MARLIN BLACK





## NOVA BEIGE





# NOVA CREMA





TORO

### NOVA CREMA HL



# NOVA GREY







#### NOVA GREY HL



## NOVA HONEY





# NOVA NATURAL



### NOVA WHITE









## OILED BEIGE

南







# OILED CREMA





# OILED GREY







## OILED WHITE







#### SCOTWOOD BEIGE





#### SCOTWOOD HONEY







#### SCOTWOOD GREY







#### SCOTWOOD WHITE