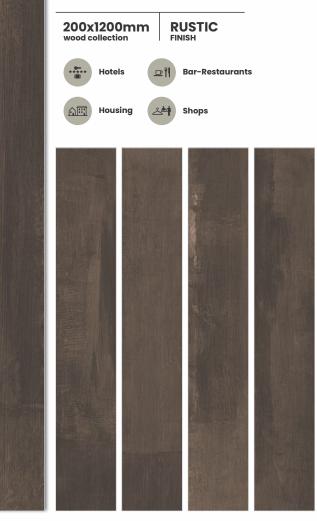

## SIZE & SURFACES

200x 1200mm

\*\*\*\*\* Hotels

Housing

Bar-Restaurants

Shops