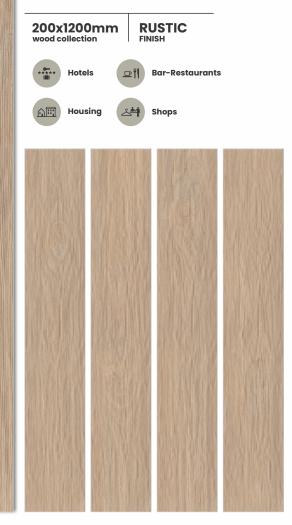

## SIZE & SURFACES

200x 1200mm

\*\*\*\*\* Hotels

Housing

Bar-Restaurants

Shops