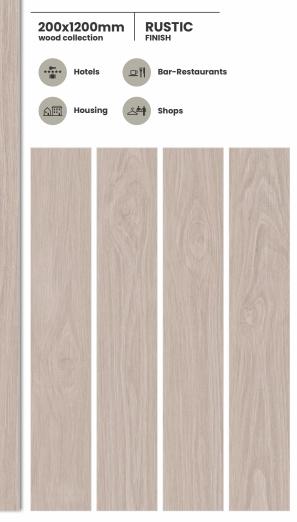

## SIZE & SURFACES

200x 1200mm

\*\*\*\*\* Hotels

Housing

Bar-Restaurants

Shops