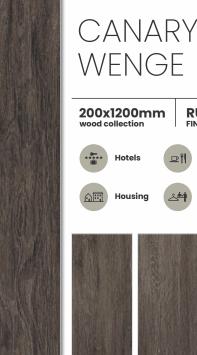

## SIZE & SURFACES

200x 1200mm

\*\*\*\*\* Hotels

Housing

Bar-Restaurants

Shops