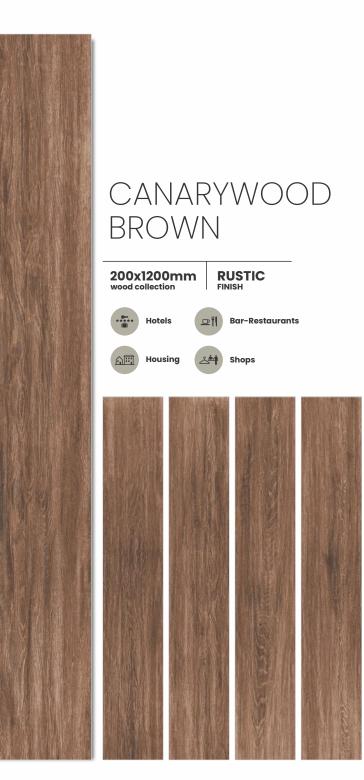

#### CANARYWOOD HONEY

## SIZE & SURFACES

200x 1200mm

\*\*\*\*\* Hotels

Housing

Bar-Restaurants

Shops