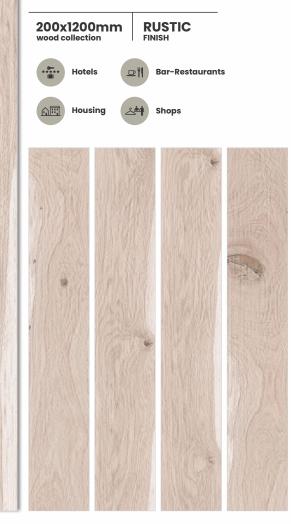

## SIZE & SURFACES

200x 1200mm

\*\*\*\*\* Hotels

Housing

Bar-Restaurants

Shops