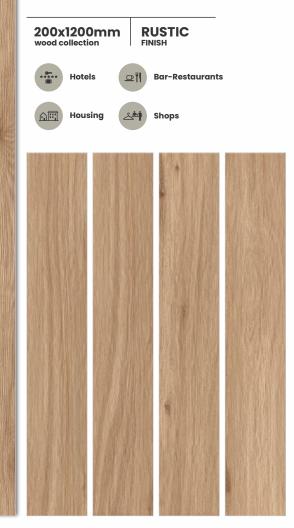

## SIZE & SURFACES

200x 1200mm

\*\*\*\*\* Hotels

Housing

Bar-Restaurants

Shops