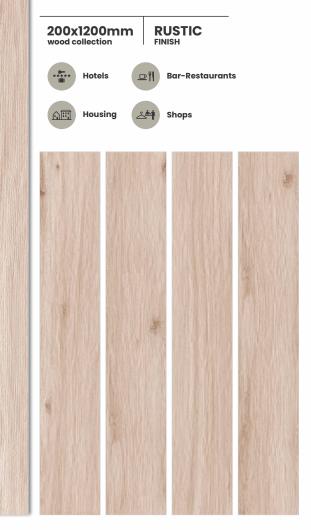

## SIZE & SURFACES

200x 1200mm

\*\*\*\*\* Hotels

Housing

Bar-Restaurants

Shops