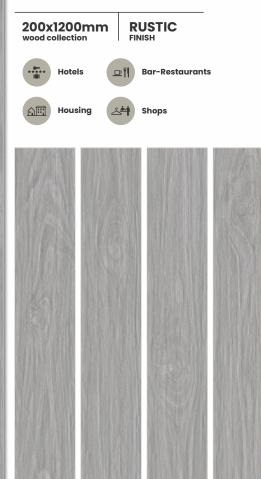

#### HICKORY BEIGE







#### HICKORY HONEY





# HICKORY ORANGE 200x1200mm wood collection RUSTIC FINISH \*\*\*\* **□** || Bar-Restaurants Hotels Housing 2**\*1** Shops

### HICKORY GREY





| HICKORY<br>BLACK                            |
|---------------------------------------------|
| 200x1200mm RUSTIC<br>wood collection FINISH |
| Hotels                                      |
| Housing                                     |
|                                             |
|                                             |

#### HICKORY WHITE





#### LATHAM BEIGE





## latham brown



#### latham Grey







#### latham red





#### MARLIN CREMA











#### MARLIN BEIGE









### MARLIN BLACK





## NOVA BEIGE





# NOVA CREMA





TORO

### NOVA CREMA HL



# NOVA GREY







#### NOVA GREY HL



## NOVA HONEY





# NOVA NATURAL



### NOVA WHITE









## OILED BEIGE

南







# OILED CREMA





# OILED GREY







## OILED WHITE







#### SCOTWOOD BEIGE





#### SCOTWOOD HONEY







#### SCOTWOOD GREY







#### SCOTWOOD WHITE