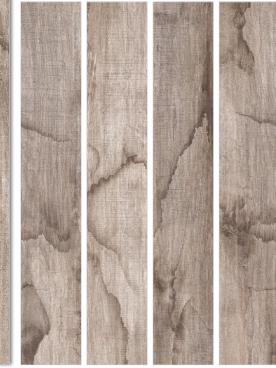

|               |        |



#### CANARYWOOD WHITE











#### CANARYWOOD BEIGE



TORO



#### CANARYWOOD HONEY





#### HICKORY BEIGE







#### HICKORY HONEY





# HICKORY ORANGE 200x1200mm wood collection RUSTIC FINISH \*\*\*\* **□** || Bar-Restaurants Hotels Housing 2**\*1** Shops

### HICKORY GREY





| HICKORY<br>BLACK                            |
|---------------------------------------------|
| 200x1200mm RUSTIC<br>wood collection FINISH |
| Hotels                                      |
| Housing                                     |
|                                             |
|                                             |

#### HICKORY WHITE





#### LATHAM BEIGE





## latham brown



#### latham Grey







#### latham red





#### MARLIN CREMA











#### MARLIN BEIGE









### MARLIN BLACK





## NOVA BEIGE





# NOVA CREMA





TORO

### NOVA CREMA HL



# NOVA GREY







#### NOVA GREY HL



## NOVA HONEY





# NOVA NATURAL



### NOVA WHITE









## OILED BEIGE

南







# OILED CREMA





# OILED GREY







## OILED WHITE







#### SCOTWOOD BEIGE





#### SCOTWOOD HONEY







#### SCOTWOOD GREY







#### SCOTWOOD WHITE