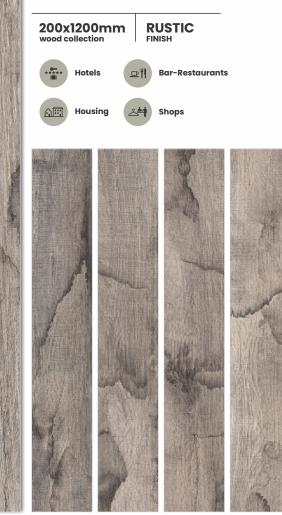

## SIZE & SURFACES

200x 1200mm

\*\*\*\*\* Hotels

Housing

Bar-Restaurants

Shops