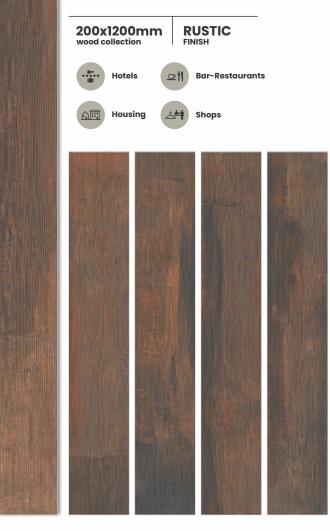

## SIZE & SURFACES

200x 1200mm

\*\*\*\*\* Hotels

Housing

Bar-Restaurants

Shops