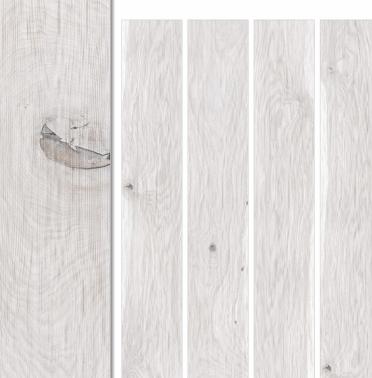

ops

### HICKORY GREY





| HICKORY<br>BLACK                            |
|---------------------------------------------|
| 200x1200mm RUSTIC<br>wood collection FINISH |
| Hotels                                      |
| Housing                                     |
|                                             |
|                                             |

#### HICKORY WHITE





#### LATHAM BEIGE





## latham brown



#### latham Grey







#### latham red





#### MARLIN CREMA











#### MARLIN BEIGE









### MARLIN BLACK





## NOVA BEIGE





# NOVA CREMA





TORO

### NOVA CREMA HL



# NOVA GREY







#### NOVA GREY HL



## NOVA HONEY





# NOVA NATURAL



### NOVA WHITE









## OILED BEIGE

南







# OILED CREMA





# OILED GREY







## OILED WHITE







#### SCOTWOOD BEIGE





#### SCOTWOOD HONEY







#### SCOTWOOD GREY







#### SCOTWOOD WHITE