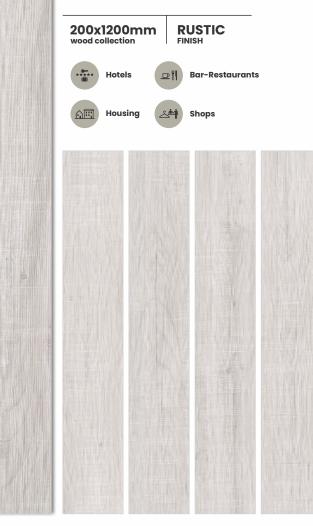

## SIZE & SURFACES

200x 1200mm

\*\*\*\*\* Hotels

Housing

Bar-Restaurants

Shops