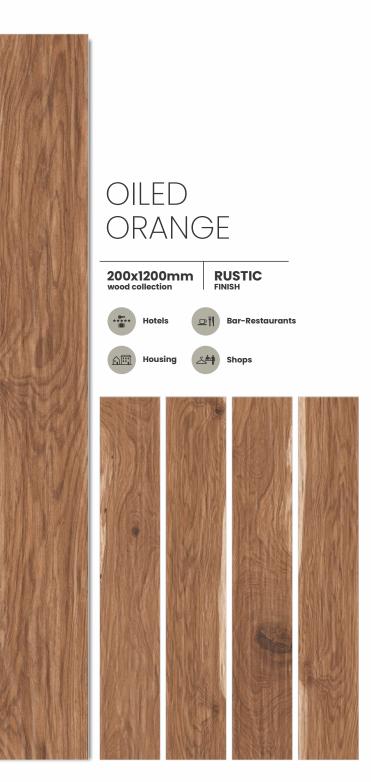

## SIZE & SURFACES

200x 1200mm

\*\*\*\*\* Hotels

Housing

Bar-Restaurants

Shops