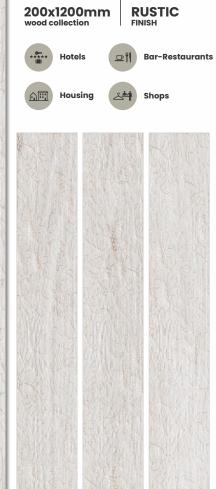

## SIZE & SURFACES

200x 1200mm

\*\*\*\*\* Hotels

Housing

Bar-Restaurants

Shops