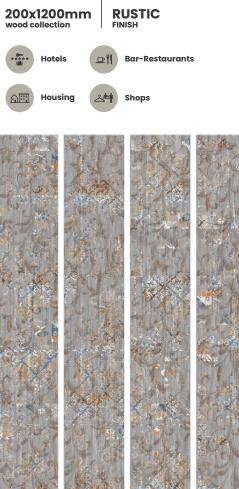

# NOVA GREY

#### NOVA GREY HL

## SIZE & SURFACES

200x 1200mm

\*\*\*\*\* Hotels

Housing

Bar-Restaurants

Shops