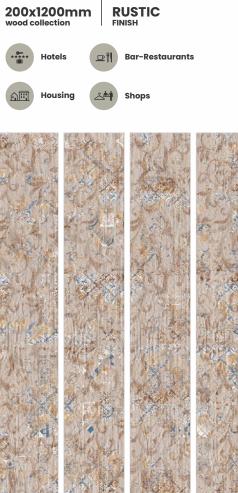

YWOOD HONEY





#### HICKORY BEIGE







#### HICKORY HONEY





# HICKORY ORANGE 200x1200mm wood collection RUSTIC FINISH \*\*\*\* **□** || Bar-Restaurants Hotels Housing 2**\*1** Shops

### HICKORY GREY





| HICKORY<br>BLACK                            |
|---------------------------------------------|
| 200x1200mm RUSTIC<br>wood collection FINISH |
| Hotels                                      |
| Housing                                     |
|                                             |
|                                             |

#### HICKORY WHITE





#### LATHAM BEIGE





## latham brown



#### latham Grey







#### latham red





#### MARLIN CREMA











#### MARLIN BEIGE









### MARLIN BLACK





## NOVA BEIGE





# NOVA CREMA





TORO

### NOVA CREMA HL



# NOVA GREY







#### NOVA GREY HL



## NOVA HONEY





# NOVA NATURAL



### NOVA WHITE









## OILED BEIGE

南







# OILED CREMA





# OILED GREY







## OILED WHITE







#### SCOTWOOD BEIGE





#### SCOTWOOD HONEY







#### SCOTWOOD GREY







#### SCOTWOOD WHITE