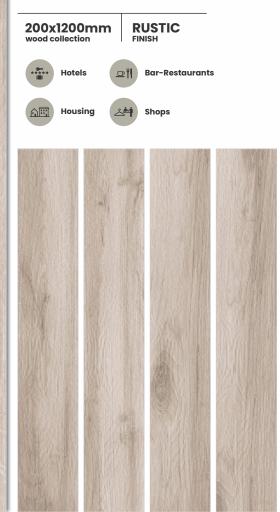

## SIZE & SURFACES

200x 1200mm

\*\*\*\*\* Hotels

Housing

Bar-Restaurants

Shops