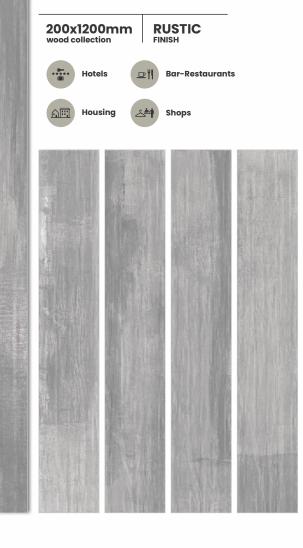

## SIZE & SURFACES

200x 1200mm

\*\*\*\*\* Hotels

Housing

Bar-Restaurants

Shops

#### latham Grey