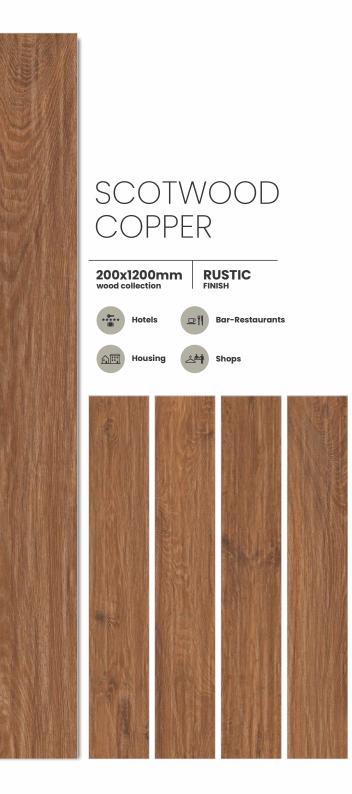

## SIZE & SURFACES

200x 1200mm

\*\*\*\*\* Hotels

Housing

Bar-Restaurants

Shops