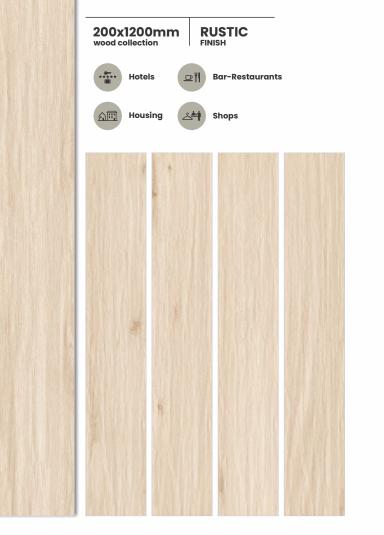

## SIZE & SURFACES

200x 1200mm

\*\*\*\*\* Hotels

Housing

Bar-Restaurants

Shops