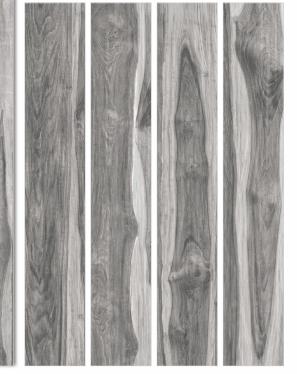

20 x 120cm | 8" x 48"





## **Experience** the supreme glamour



**COLLECTION 2024** 



#### TORO GLOBALEDGE LLP.

#### Corporate office-

Office No. 407,EDEN CERAMIC CITY, Lalpar, Gujarat 363642

#### Globally present-

China , South Africa, Vietnam , Jordan, Israel, Europe, USA

#### Contact Us-

- +91 99251 40151 | +91 97277 70091
- torotiles.exp@gmail.com
- www.torotiles.com





### TECHNICAL CHARACTERISTICS



## SIZE & SURFACES



200x 1200mm

\*\*\*\*\* Hotels

Housing

Bar-Restaurants

Shops



#### APRICOT GREY



TORO





#### APRICOT BEIGE







#### APRICOT GRIGIO





#### APRICOT HONEY





### ARCTIC GREY





TORO



## ARCTIC CHOCO









#### BRICH WOOD BEIGE







#### BRICH WOOD BEIGE HL



#### BRICH WOOD CREMA









#### BRICH WOOD IVORY



TORO

BRICH WOOD COPO 200x1200mm wood collection RUSTIC FINISH \*\*\*\*\* **□** || Bar-Restaurants Hotels Housing Shops

#### BRICH WOOD WHITE







# BRICH WOOD



#### BRICH WOOD BLACK







## BRICH WOOD BLACK HL

#### BRICH WOOD GREY

| 200x | 1200mi  | m R      | USTIC<br>NISH |        |
|------|---------|----------|---------------|--------|
| 0    | Hotels  |          | Bar-Restau    | irants |
| AE   | Housing | <b>ک</b> | Shops         |        |
|      |         |          |               |        |



#### CANARYWOOD WHITE











#### CANARYWOOD BEIGE



TORO



#### CANARYWOOD HONEY





#### HICKORY BEIGE







#### HICKORY H