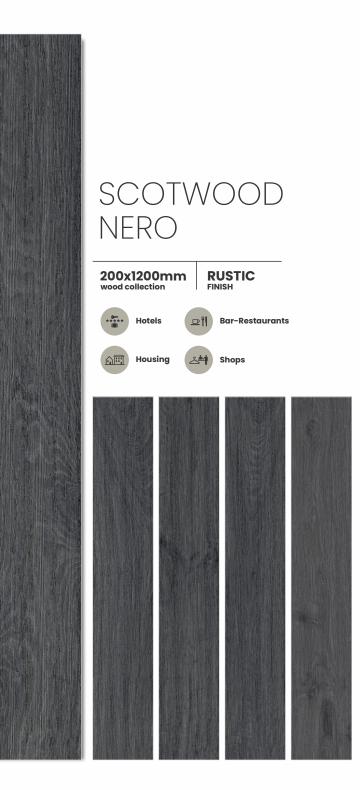

## SIZE & SURFACES

200x 1200mm

\*\*\*\*\* Hotels

Housing

Bar-Restaurants

Shops