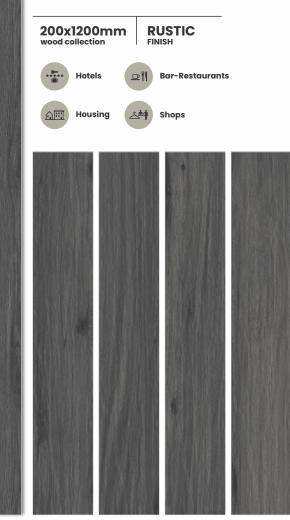

## SIZE & SURFACES

200x 1200mm

\*\*\*\*\* Hotels

Housing

Bar-Restaurants

Shops