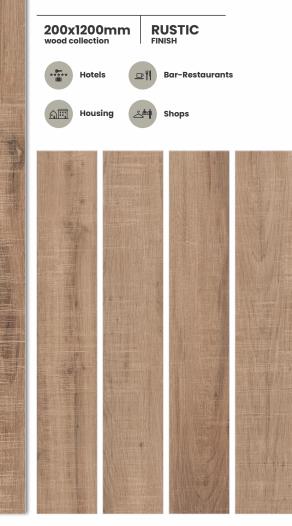

## SIZE & SURFACES

200x 1200mm

\*\*\*\*\* Hotels

Housing

Bar-Restaurants

Shops